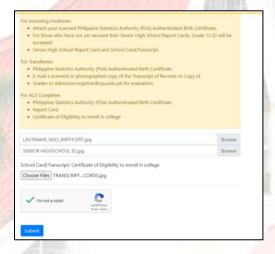

• On the Level, Click to open the pop-up list to select the level under the designated Department.

- Fill in the fields for the Basic Information.
  - 4.2.1 File Attachment

- For File attachements, please ensure that file sizes are below 10 mb.
- Click Browse to locate for the NSO Birth Certificate image file saved on your computer.

- Select the file to attach by clicking on the specified file.
- Click Open to attach the file.
- Click Choose Files to attach school card.

#### 4.2.2 Security Captcha

After successfully attaching files, check the designated security recaptcha for security purposes.

Click Submit to proceed.