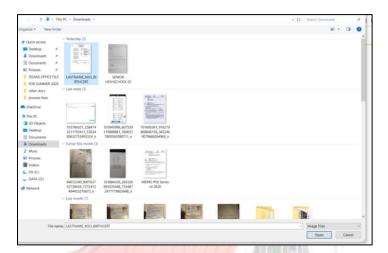

#### 2.2.1 File Attachment

- For File attachements, please ensure that file sizes are below 10 mb.
- Click Browse to locate for the NSO Birth Certificate and Senior High School ID image file saved on your computer.

- Select the file to attach by clicking on the specified file.
- Click Open to attach the file.

• Click Choose Files to attach school card, transcript of records or certificate of eligibility.

2.2.2 Security Captcha