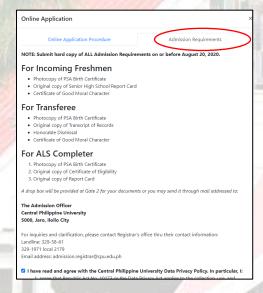

Privacy Policy of Central Philippine University.

- Select the tab Admission Requirements, read through by scrolling down
- Click Proceed to Pre-registration to continue.
- Click Close to cancel the pre-registration.