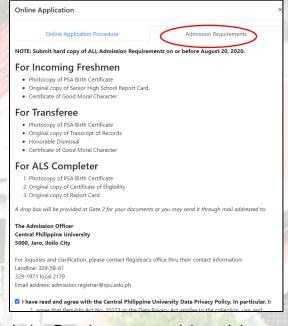

## 2.1 Online Application Procedure and Admission Requirements

Read through the Online Application Procedure by scrolling down.

• Click the Check box to confirm that you have read and agreed with the Data Privacy Policy of Central Philippine University.

- Select the tab Admission Requirements, read through by scrolling down
- Click Proceed to Pre-registration to continue.
- Click Close to cancel the pre-registration.