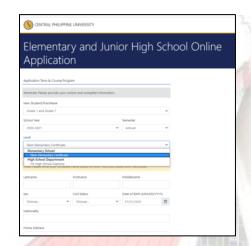

• On the Level, Click to open the pop-up list to select the level under the designated Department.

- Fill in the fields for the Basic Information.
  - 4.2.1 File Attachment

- For File attachements, please ensure that file sizes are below 10 mb.
- Click Browse to locate for the NSO Birth Certificate image file saved on your computer.