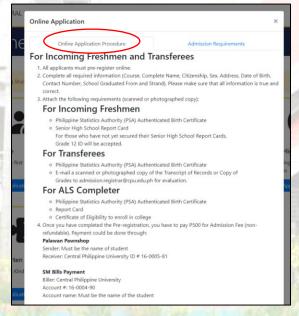

## 2.1 Online Application Procedure and Admission Requirements

Read through the Online Application Procedure by scrolling down.

• Click the Check box to confirm that you have read and agreed with the Data Privacy Policy of Central Philippine University.

- Select the tab Admission Requirements, read through by scrolling down
- Click Proceed to Pre-registration to continue.
- Click Close to cancel the pre-registration.