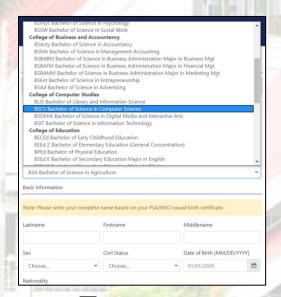

• On the Degree Program, Click to open the pop-up list to select the degree desired.

• Fill in the fields for the Basic Information.