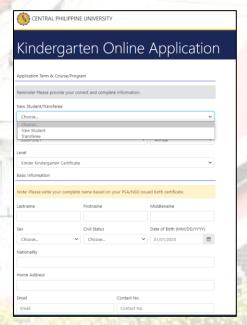

# **6.2 Senior High School Online Application Form**

- Fill in the fields for the Senior High School Online Application for pre-registration.
- Select from the drop downlist by clicking to select type of student pre-registration.

• On the Strand, Click to open the pop-up list to select the level under the designated Department.

• Fill in the fields for the Basic Information.

6.2.1 File Attachment

- For File attachements, please ensure that file sizes are below 10 mb.
- Click Browse to locate for the NSO Birth Certificate image file saved on your computer.