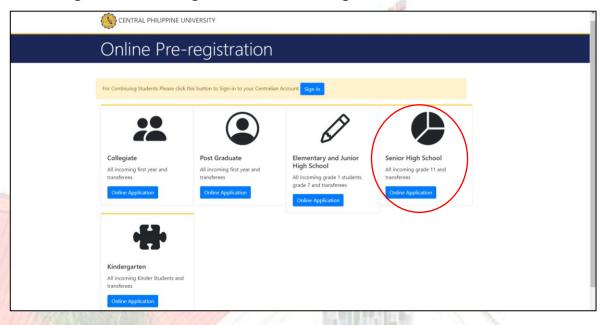

#### 5.0 ONLINE PRE-REGISTRATION FOR SENIOR HIGH SCHOOL

### Senior High School Pre-registration for incoming Grade 11 and transferees

For Senior High School pre-registration click
 School Menu.