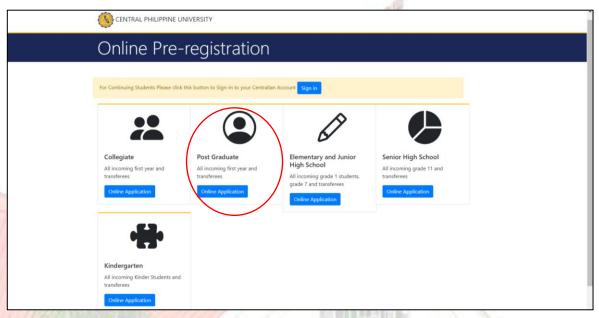

#### 3.0 ONLINE PRE-REGISTRATION FOR POST GRADUATE

## Pre-registration for New students and Transferees of Graduate Programs

For Post Graduate pre-registration click
 Online Application under the Post Graduate
 Menu.