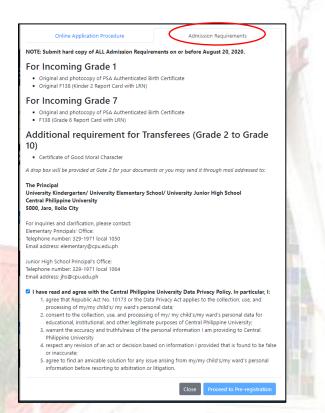

## 4.1 Online Application Procedure and Admission Requirements

- Read through the Online Application Procedure by scrolling down.
- Click the Check box 

  to confirm that you have read and agreed with the Data
  Privacy Policy of Central Philippine University.

- Select the tab Admission Requirements, read through by scrolling down.
- Click Proceed to Pre-registration to continue.
- Click Close to cancel the pre-registration.