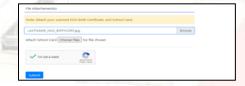

### 5.2.1 File Attachment

- For File attachements, please ensure that file sizes are below 10 mb.
- Click Browse to locate for the NSO Birth Certificate image file saved on your computer.

- Select the file to attach by clicking on the specified file.
- Click Open to attach the file.
- Click Choose Files to attach School Card/Certificate of Good Moral Character.

# 5.2.2 Security Captcha

 After successfully attaching files, check the designated security recaptcha for security purposes.

Click Submit to proceed.