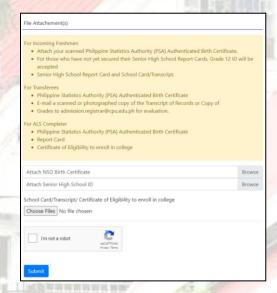

#### 2.2.1 File Attachment

- For File attachements, please ensure that file sizes are below 10 mb.
- Click Browse to locate for the NSO Birth Certificate and Senior High School ID image file saved on your computer.

- Select the file to attach by clicking on the specified file.
- Click Open to attach the file.

• Click Choose Files to attach school card, transcript of records or certificate of eligibility.

2.2.2 Security Captcha

• After successfully attaching files, check the designated security recaptcha for security purposes.

Click Submit to proceed.