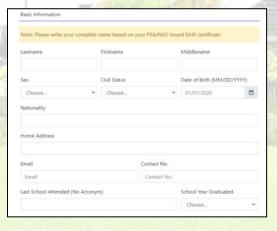

• On the Degree Program, Click to open the pop-up list to select the degree under the designated College or Unit.

• Fill in the fields for the Basic Information.