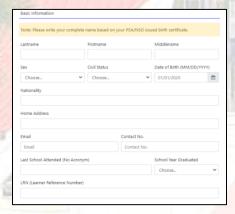

• On the Strand, Click to open the pop-up list to select the level under the designated Department.

• Fill in the fields for the Basic Information.