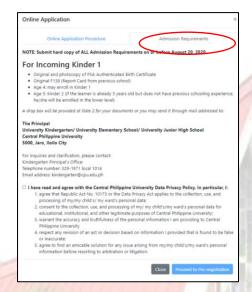

# 6.1 Online Application Procedure and Admission Requirements

- Read through the Online Application Procedure by scrolling down.
- Click the Check box ✓ to confirm that you have read and agreed with the Data Privacy Policy of Central Philippine University.

- Select the tab Admission Requirements, read through by scrolling down.
- Click Proceed to Pre-registration to continue.
- Click Close to cancel the pre-registration.