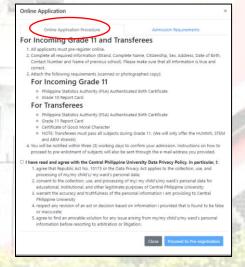

## 2.1 Online Application Procedure and Admission Requirements

Read through the Online Application Procedure by scrolling down.

• Click the Check box to confirm that you have read and agreed with the Data Privacy Policy of Central Philippine University.

- Select the tab Admission Requirements, read through by scrolling down
- Click Proceed to Pre-registration to continue.
- Click Close to cancel the pre-registration.

## 4.1 Online Application Procedure and Admission Requirements

- Read through the Online Application Procedure by scrolling down.
- Click the Check box 

  to confirm that you have read and agreed with the Data
  Privacy Policy of Central Philippine University.

- Select the tab Admission Requirements, read through by scrolling down.
- Click Proceed to Pre-registration to continue.
- Click Close to cancel the pre-registration.