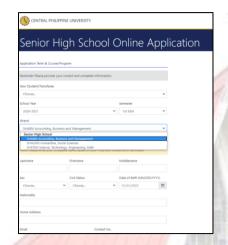

# 5.2 Senior High School Online Application Form

- Fill in the fields for the Senior High School Online Application for pre-registration.
- Select from the drop downlist by clicking to select type of student pre-registration.

• On the Strand, Click to open the pop-up list to select the level under the designated Department.

• Fill in the fields for the Basic Information.