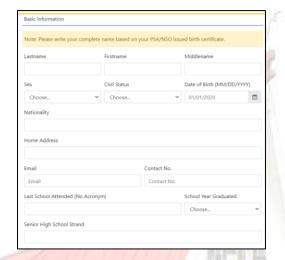

• On the Degree Program, Click to open the pop-up list to select the degree desired.

• Fill in the fields for the Basic Information.

#### 2.2.1 File Attachment

- For File attachements, please ensure that file sizes are below 10 mb.
- Click Browse to locate for the NSO Birth Certificate and Senior High School ID image file saved on your computer.