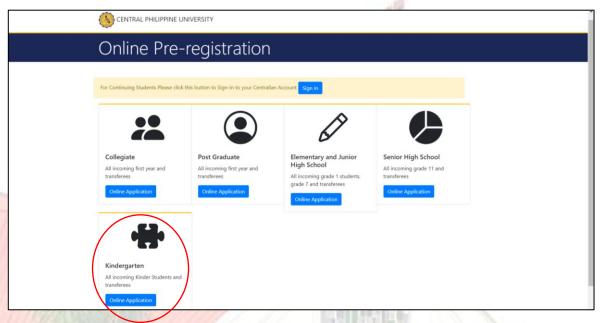

#### 1.0 ACCESSING THE CPU PRE-REGISTRATION WEBSITE

- Access a web browser. (Google Chrome, Mozilla Firefox, Internet Explorer, et. al)
- In the address bar, type <a href="http://registration.cpu.edu.ph">http://registration.cpu.edu.ph</a> to access the
   CPU Online Pre-registration Website

Welcome to CPU Online Pre-registration Website Home page.

#### 2.0 COLLEGIATE ONLINE PRE-REGISTRATION

Collegiate Pre-registration for Incoming Freshmen Transferees and ASL completers.

For collegiate pre-registration click
 Online Application under the Collegiate Menu.

#### 4.0 ONLINE PRE-REGISTRATION FOR ELEMENTARY AND JUNIOR HIGH SCHOOL

Elementary and Junior High School Pre-registration for incoming Grade 1, incoming Grade 7 and transferees

For Elementary and Junior High School pre-registration click Online Application under the Elementary and Junior High School Menu.

#### 5.0 ONLINE PRE-REGISTRATION FOR SENIOR HIGH SCHOOL

#### **6.0 ONLINE PRE-REGISTRATION FOR KINDERGARTEN**

## Kindergarten Pre-registration for incoming Kinder 1 and transferees

For Kindergarten pre-registration click Online Application under the Kindergarten Menu.