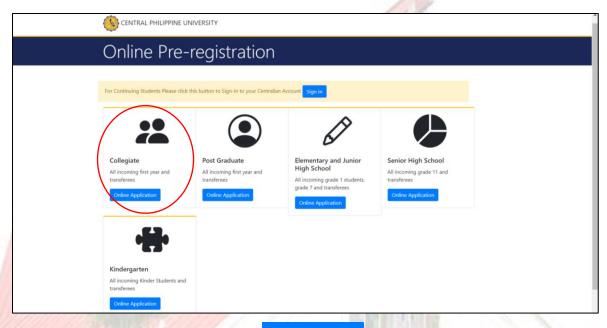

#### 2.0 COLLEGIATE ONLINE PRE-REGISTRATION

Collegiate Pre-registration for Incoming Freshmen Transferees and ASL completers.

For collegiate pre-registration click
 Online Application under the Collegiate Menu.