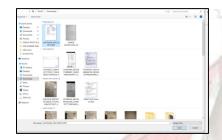

### 5.2.1 File Attachment

- For File attachements, please ensure that file sizes are below 10 mb.
- Click Browse to locate for the NSO Birth Certificate image file saved on your computer.

- Select the file to attach by clicking on the specified file.
- Click Open to attach the file.
- Click Choose Files to attach School Card/Certificate of Good Moral Character.