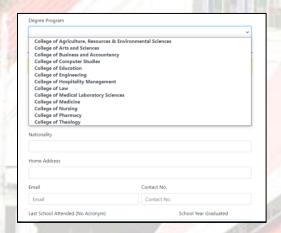

• On the Degree Program, Click to open the pop-up list to select the degree under the designated College or Unit.

• Fill in the fields for the Basic Information.