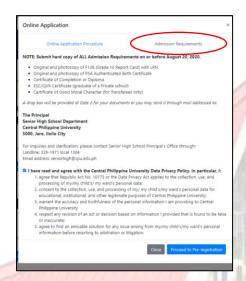

### 5.1 Online Application Procedure and Admission Requirements

- Read through the Online Application Procedure by scrolling down.
- Click the Check box 

  to confirm that you have read and agreed with the Data
  Privacy Policy of Central Philippine University.

- Select the tab Admission Requirements, read through by scrolling down.
- Click Proceed to Pre-registration to continue.
- Click Close to cancel the pre-registration.