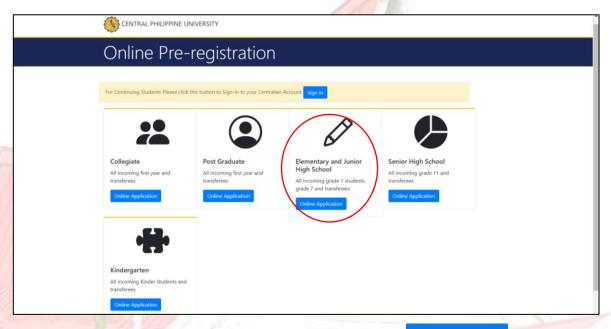

#### 4.0 ONLINE PRE-REGISTRATION FOR ELEMENTARY AND JUNIOR HIGH SCHOOL

Elementary and Junior High School Pre-registration for incoming Grade 1, incoming Grade 7 and transferees

For Elementary and Junior High School pre-registration click Online Application under the Elementary and Junior High School Menu.