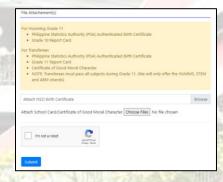

### 5.2.1 File Attachment

- For File attachements, please ensure that file sizes are below 10 mb.
- Click Browse to locate for the NSO Birth Certificate image file saved on your computer.

- Select the file to attach by clicking on the specified file.
- Click Open to attach the file.
- Click Choose Files to attach School Card/Certificate of Good Moral Character.

# 5.2.2 Security Captcha

 After successfully attaching files, check the designated security recaptcha for security purposes.

Click Submit to proceed.