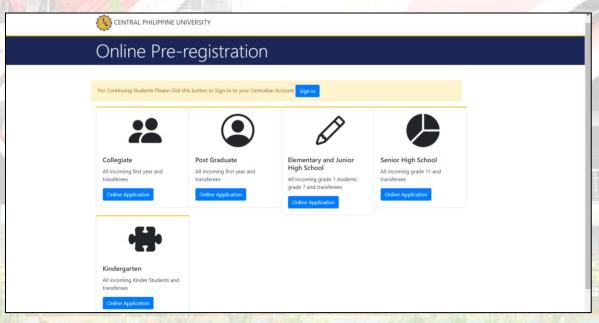

#### 1.0 ACCESSING THE CPU PRE-REGISTRATION WEBSITE

- Access a web browser. (Google Chrome, Mozilla Firefox, Internet Explorer, et. al)
- In the address bar, type <a href="http://registration.cpu.edu.ph">http://registration.cpu.edu.ph</a> to access the
   CPU Online Pre-registration Website

Welcome to CPU Online Pre-registration Website Home page.