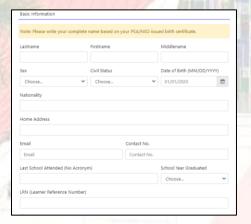

• On the Level, Click to open the pop-up list to select the level under the designated Department.

- Fill in the fields for the Basic Information.
  - 4.2.1 File Attachment

- For File attachements, please ensure that file sizes are below 10 mb.
- Click Browse to locate for the NSO Birth Certificate image file saved on your computer.