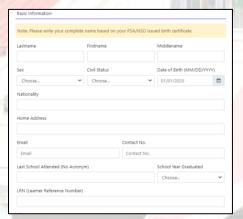

• On the Strand, Click to open the pop-up list to select the level under the designated Department.

• Fill in the fields for the Basic Information.

6.2.1 File Attachment

- For File attachements, please ensure that file sizes are below 10 mb.
- Click Browse to locate for the NSO Birth Certificate image file saved on your computer.