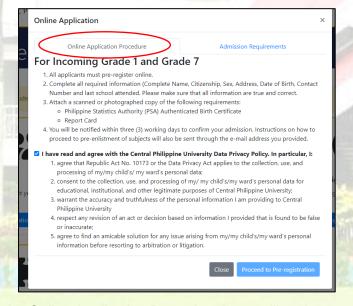

## 4.1 Online Application Procedure and Admission Requirements

- Read through the Online Application Procedure by scrolling down.
- Click the Check box 

  to confirm that you have read and agreed with the Data
  Privacy Policy of Central Philippine University.

- Select the tab Admission Requirements, read through by scrolling down.
- Click Proceed to Pre-registration to continue.
- Click Close to cancel the pre-registration.