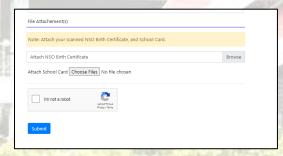

### 5.2.1 File Attachment

- For File attachements, please ensure that file sizes are below 10 mb.
- Click Browse to locate for the NSO Birth Certificate image file saved on your computer.

- Select the file to attach by clicking on the specified file.
- Click Open to attach the file.
- Click Choose Files to attach School Card/Certificate of Good Moral Character.

# 5.2.2 Security Captcha

 After successfully attaching files, check the designated security recaptcha for security purposes.

Click Submit to proceed.