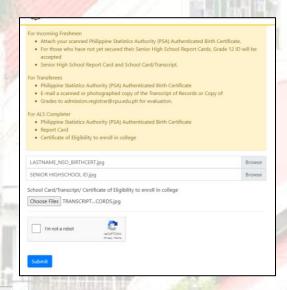

#### 2.2.1 File Attachment

- For File attachements, please ensure that file sizes are below 10 mb.
- Click Browse to locate for the NSO Birth Certificate and Senior High School ID image file saved on your computer.

- Select the file to attach by clicking on the specified file.
- Click Open to attach the file.

• Click Choose Files to attach school card, transcript of records or certificate of eligibility.

2.2.2 Security Captcha

• After successfully attaching files, check the designated security recaptcha for security purposes.

Click Submit to proceed.