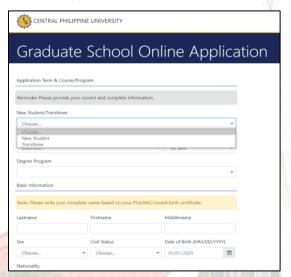

### 3.2 Graduate School Online Application Form

- Fill in the fields for the Graduate School Online Application for pre-registration.
- Select from the drop downlist by clicking to select type of student pre-registration.

• On the Degree Program, Click to open the pop-up list to select the degree under the designated College or Unit.

• Fill in the fields for the Basic Information.