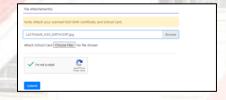

#### 2.2.1 File Attachment

- For File attachements, please ensure that file sizes are below 10 mb.
- Click Browse to locate for the NSO Birth Certificate and Senior High School ID image file saved on your computer.

- Select the file to attach by clicking on the specified file.
- Click Open to attach the file.

• Click Choose Files to attach school card, transcript of records or certificate of eligibility.

2.2.2 Security Captcha

• After successfully attaching files, check the designated security recaptcha for security purposes.

Click Submit to proceed.