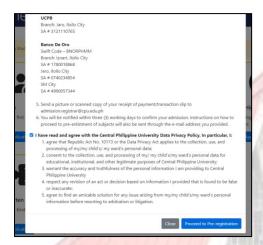

### 3.1 Online Application Procedure and Admission Requirements

Read through the Online Application Procedure by scrolling down.

• Click the Check box 

to confirm that you have read and agreed with the Data

Privacy Policy of Central Philippine University.

- Select the tab Admission Requirements, read through by scrolling down
- Click Proceed to Pre-registration to continue.
- Click Close to cancel the pre-registration.