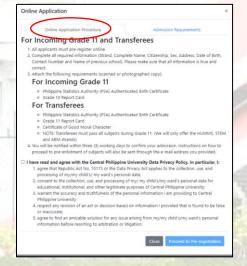

### 5.1 Online Application Procedure and Admission Requirements

- Read through the Online Application Procedure by scrolling down.
- Click the Check box 

  to confirm that you have read and agreed with the Data
  Privacy Policy of Central Philippine University.

- Select the tab Admission Requirements, read through by scrolling down.
- Click Proceed to Pre-registration to continue.
- Click Close to cancel the pre-registration.