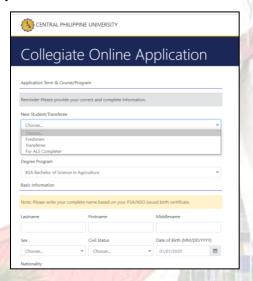

## 2.2 Collegiate Online Application Form

- Fill in the fields for the Collegiate Online Application for pre-registration.
- Select from the drop downlist by clicking to select type of student pre-registration.

• On the Degree Program, Click to open the pop-up list to select the degree desired.

• Fill in the fields for the Basic Information.