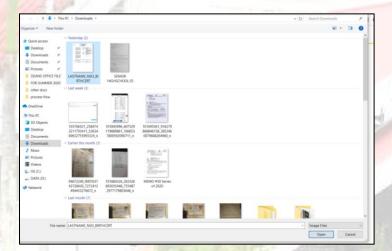

#### 2.2.1 File Attachment

- For File attachements, please ensure that file sizes are below 10 mb.
- Click Browse to locate for the NSO Birth Certificate and Senior High School ID image file saved on your computer.

- Select the file to attach by clicking on the specified file.
- Click Open to attach the file.

• Click Choose Files to attach school card, transcript of records or certificate of eligibility.

2.2.2 Security Captcha