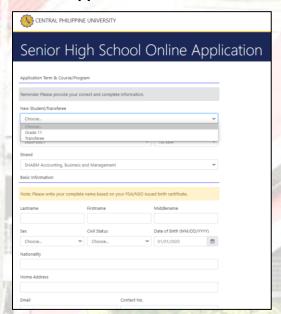

# 5.2 Senior High School Online Application Form

- Fill in the fields for the Senior High School Online Application for pre-registration.
- Select from the drop downlist by clicking to select type of student pre-registration.

• On the Strand, Click to open the pop-up list to select the level under the designated Department.

• Fill in the fields for the Basic Information.