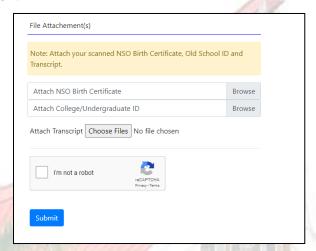

#### 3.2.1 File Attachment

- For File attachements, please ensure that file sizes are below 10 mb.
- Click Browse to locate for the NSO Birth Certificate and College/Undergraduate ID image file saved on your computer.

- Select the file to attach by clicking on the specified file.
- Click Open to attach the file.
- Click Choose Files to attach transcript of records.

### 3.2.2 Security Captcha

 After successfully attaching files, check the designated security recaptcha for security purposes.

Click Submit to proceed.