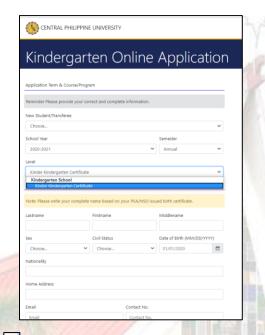

# **6.2 Senior High School Online Application Form**

- Fill in the fields for the Senior High School Online Application for pre-registration.
- Select from the drop downlist by clicking to select type of student pre-registration.

• On the Strand, Click to open the pop-up list to select the level under the designated Department.

• Fill in the fields for the Basic Information.

6.2.1 File Attachment

- For File attachements, please ensure that file sizes are below 10 mb.
- Click Browse to locate for the NSO Birth Certificate image file saved on your computer.