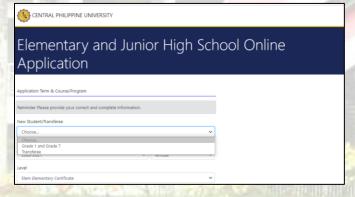

# 4.2 Elementary and Junior High School Online Application Form

- Fill in the fields for the Elementary and Junior High School Online Application for preregistration.
  - Select from the drop downlist by clicking to select type of student pre-registration.