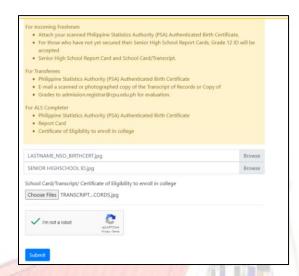

• After successfully attaching files, check the designated security recaptcha for security purposes.

Click Submit to proceed.