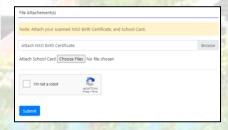

- Select the file to attach by clicking on the specified file.
- Click Open to attach the file.
- Click Choose Files to attach School Card.

### 6.2.2 Security Captcha

 After successfully attaching files, check the designated security recaptcha for security purposes.

Click Submit to proceed.