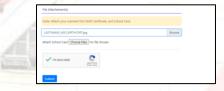

### 5.2.1 File Attachment

- For File attachements, please ensure that file sizes are below 10 mb.
- Click Browse to locate for the NSO Birth Certificate image file saved on your computer.

- Select the file to attach by clicking on the specified file.
- Click Open to attach the file.
- Click Choose Files to attach School Card/Certificate of Good Moral Character.