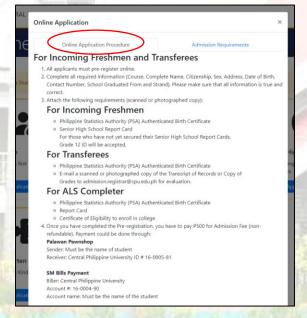

### 3.1 Online Application Procedure and Admission Requirements

Read through the Online Application Procedure by scrolling down.

• Click the Check box 

to confirm that you have read and agreed with the Data

Privacy Policy of Central Philippine University.

- Select the tab Admission Requirements, read through by scrolling down
- Click Proceed to Pre-registration to continue.
- Click Close to cancel the pre-registration.